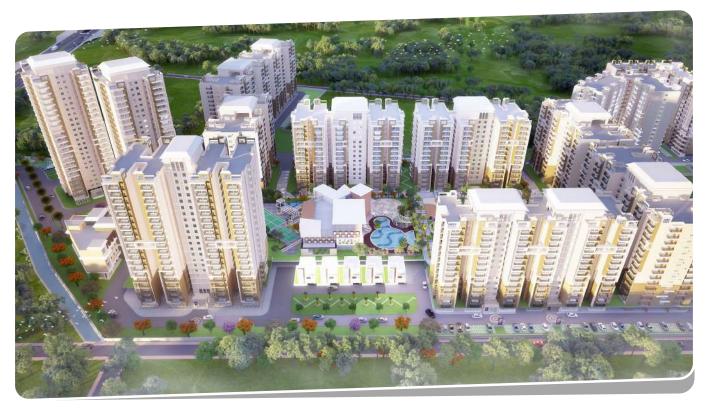

## PROJECTS IN PICTURES

Client: Assotech Sun Growth Adobe LLP | Total Area: 40,00,000 sqft | Location: Cuttack Bhubaneshwar Highway

Client: Assotech Sun Growth Adobe LLP | Total Area: 13,00,000 sqft | Location: Tagore Hill Road, Boreya, Ranchi, Jharkhand.