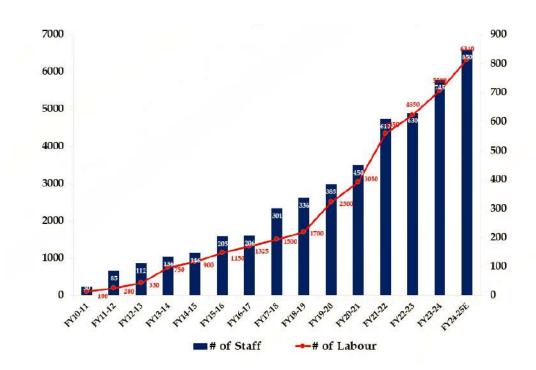

hool Extension Building
- C.V. Raman Hostel
- KIIT International
- **Extension Building**
- Adyant College
- Sai Jr. Cafeteria • Senior Secondary School
- Academic Block -SCBHS
- Guru Nanak EM School
- NIIS College

Aakash Institute

 Aakash Hostel · The Wisdom Tree Global School



#### Industrial / Warehouse

- Non-Plant Building for TAN Project
- Shivpujan Warehouse
- Wild Lotus Fashions
- Grand Storage Chhatabar
- Kingston Logistics Park Jubilee Bottlers
- Saizar Logistics Park
- JSPL HTC Plate Mills
- Kasturi Flour Mill **Bloom Crafts**
- Sobha Foamex & Poly Product



#### Stadium

Dalmia Bharat Gopichand Badminton Academy



## GROWTH **STORY**

#### SPD has experienced exponential growth: CAGR of Revenue ~62.1%



#### SPD: Staff & Labour strength has been increasing consistently





## FINANCIAL RATIOS

| s/N | Key Financial<br>Data / Ratio     | 2022-23 | 2021-22 | 2020-21 | 2019-20 | 2018-19 | 2017-18 | 2016-17 | 2015-16 |
|-----|-----------------------------------|---------|---------|---------|---------|---------|---------|---------|---------|
| 1   | Growth in Net<br>Sales            | 37.4%   | 62.7%   | 22.9%   | 29.7%   | 12.7%   | 49.4%   | 22.7%   | 83.7%   |
| 2   | Growth in Profit                  | 66.2%   | 53.6%   | -7.1%   | 98.7%   | 49.2%   | 254.5%  | 26.3%   | 48.9%   |
| 3   | Debt Equity Ratio                 | 0.05    | 0.04    | 0.03    | 0.02    | 0.06    | 0.04    | 0.01    | 0.03    |
| 4   | Debt Service<br>Coverage Ratio    | 6.6     | 18.8    | 20.9    | 34.9    | 16.0    | 25.9    | 130.6   | 42.1    |
| 5   | Return on Capital<br>Em