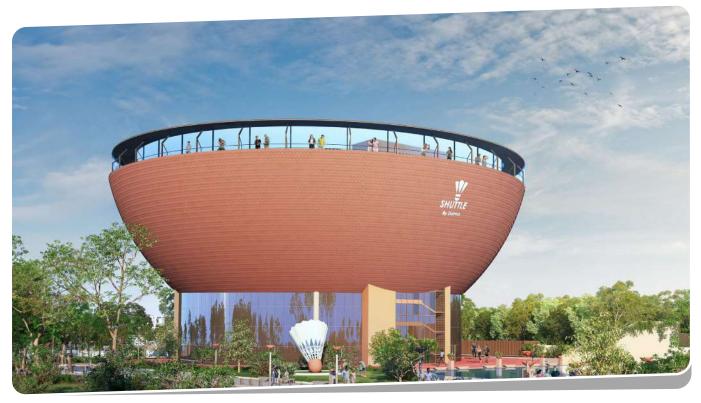

25.9    | 130.6   | 42.1    |
| 5   | Return on Capital<br>Employed     | 42.0%   | 34.5%   | 40.8%   | 64.7%   | 66.6%   | 71.9%   | 31.9%   | 35.2%   |
| 6   | Retained Profit /<br>Total Assets | 9.7%    | 8.3%    | 6.5%    | 5.5%    | 4.4%    | 3.9%    | 1.0%    | 0.8%    |
| 7   | EBITDA Margin                     | 6.5%    | 5.6%    | 6.3%    | 7.5%    | 8.5%    | 7.2%    | 7.3%    | 6.8%    |
| 8   | TOL / TNW                         | 1.0     | 1.0     | 2.4     | 5.7     | 6.2     | 6.9     | 12.5    | 11.0    |





## PROJECTS IN PICTURES







Client: Assotech Sun Growth Adobe LLP | Total Area: 40,00,000 sqft | Location: Cuttack Bhubaneshwar Highway



Client: Assotech Sun Growth Adobe LLP | Total Area: 13,00,000 sqft | Location: Tagore Hill Road, Boreya, Ranchi, Jharkhand.





Client: Dalmia Cement (Bharat) Ltd. | Total Area: 75,000 sqft | Location: Kalinga Stadium, Jaydev Vihar, Bhubaneswar



Client: Evos Buildcon Pvt. Ltd. | Total Area: 14,10,000 sqft | Location: Raghunathpur, Bhubaneswar





Client: Tata Realty and Infrastructure Limited | Total Area: 7,21,241 sqft | Location: Kalinga Nagar, Bhubaneswar



Client: Tata Realty and Infrastructure Limited | Total Area: 1,76,051 sqft | Location: Thane, Mumbai





Client: Aakash India Projects and Builders Pvt. Ltd. | Total Area: 6,47,000 sqft | Location: Domhani Bridge, Jamshedpur



Client: Aakash India Projects and Builders Pvt. Ltd. | Total Area: 1,00,000 sqft | Location: Domhani Bridge, Jamshedpur





Client: Metro Builders Pvt. Ltd. | Total Area: 4,02,000 sqft | Location: Trisulia, Cuttack, Odisha



C