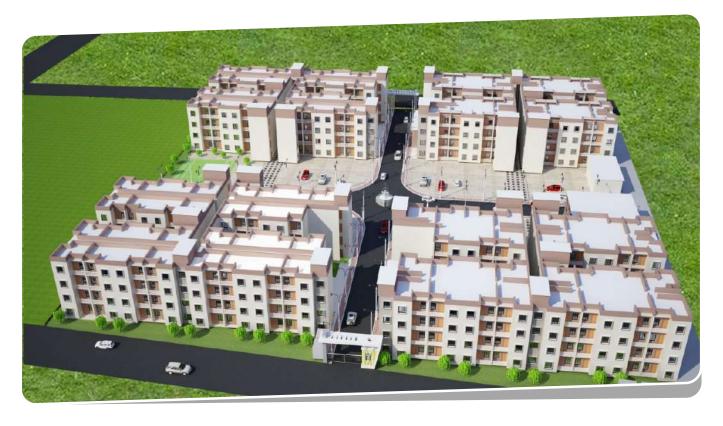

## PROJECTS IN PICTURES

Client: Assotech Sun Growth Adobe LLP | Total Area: 40,00,000 sqft | Location: Cuttack Bhubaneshwar Highway

Client: Assotech Sun Growth Adobe LLP | Total Area: 13,00,000 sqft | Location: Tagore Hill Road, Boreya, Ranchi, Jharkhand.