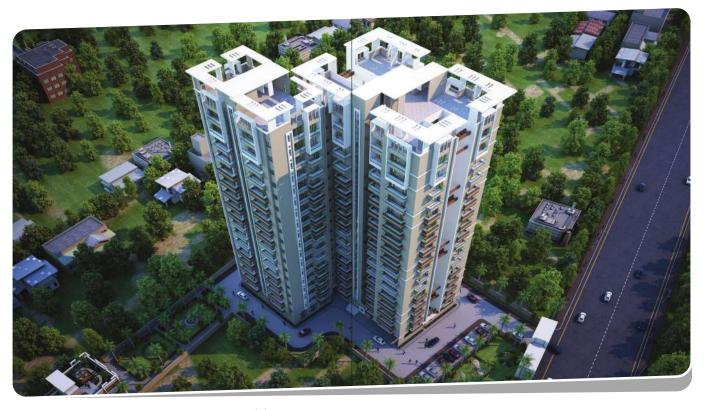

## PROJECTS IN PICTURES

Client: Assotech Sun Growth Adobe LLP | Total Area: 40,00,000 sqft | Location: Cuttack Bhubaneshwar Highway

Client: Assotech Sun Growth Adobe LLP | Total Area: 13,00,000 sqft | Location: Tagore Hill Road, Boreya, Ranchi, Jharkhand.