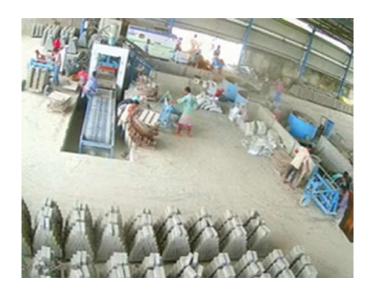

# Brick Plant, Yard & Store

## **Captive Brick Plant**

Production Capacity: 15L high quality fly ash bricks per month (Approx.)

**Shuttering Yard** 

**Store** 