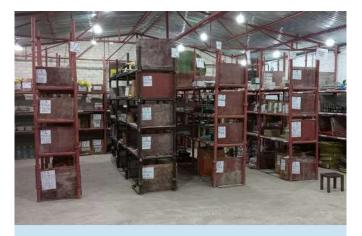

# Brick Plant, Yard & Store

## **Captive Brick Plant**

Production Capacity: 15L high quality fly ash bricks per month (Approx.)

**Shuttering Yard** 

**Store** 