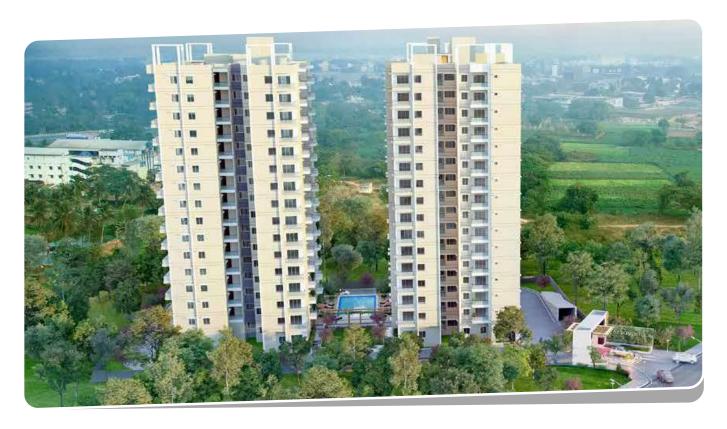

## PROJECTS IN PICTURES

Client: Assotech Sun Growth Adobe LLP | Total Area: 40,00,000 sqft | Location: Cuttack Bhubaneshwar Highway

Client: Assotech Sun Growth Adobe LLP | Total Area: 13,00,000 sqft | Location: Tagore Hill Road, Boreya, Ranchi, Jharkhand.