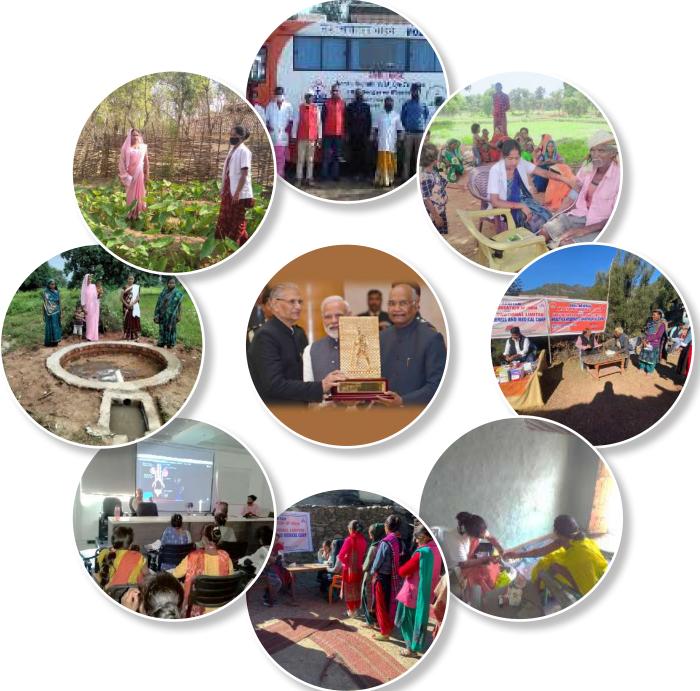

| Nayapalli, Bhubaneswar               | Mr. Subrata Chattoi                        | Residential   | 5,500            |
| 156 | Sobha Foamex &<br>Poly Product      | Kuradamalla Junction,<br>Khurda      | Mr. PK Biswasroy<br>Mr. Kailash Rath       | Industrial    | 5,000            |
|     |                                     |                                      |                                            |               |                  |

# ACCREDITATIONS / CERTIFICATIONS

**ISO** 9001:2015

**ISO** 14001:2015





**ISO** 45001:2018









# VALUED **CLIENTS**











































































# VALUED **CLIENTS**











































































# **GST**CERTIFICATE OF APPRECIATION









SPD strongly believes in giving back to the Society & has been undertaking CSR activities through several renowned philanthropic / charitable institutions such as the following:
PM Cares Fund – during the COVID times
Ekal Abhiyan – upliftment of Adivasis & rural population of Odisha & Jharkhand
Arogya Foundation of India – Preventive health Care
Help Us Help Them – Adhigam Bhoomi project in Joka, West Bengal
Purbanchal Kalyan

- Gaura Gram Seva Trust
- Shree Dadheech Parishad









## Contact us

### Registered Office

10, Gurusaday Road, 9E, Ajanta Apartment, Kolkata 700019

**Ph:** 033 40631092/93

E mail: info@spdcl.in

### Corporate Office

Royal Arcade, 5<sup>th</sup> Floor, Unit-515, Raghunathpur, Bhubaneswar-751024

**Ph:** 0674-2975336

E mail: info@spdcl.in

#### Delhi NCR Of