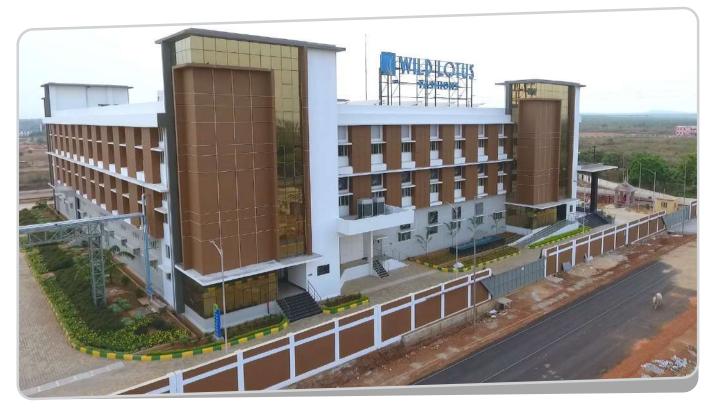

#### Industrial / Warehouse

- Non-Plant Building for TAN Project
- Shivpujan Warehouse
- Wild Lotus Fashions
- Grand Storage Chhatabar
- Kingston Logistics Park Jubilee Bottlers
- Saizar Logistics Park
- JSPL HTC Plate Mills
- Kasturi Flour Mill **Bloom Crafts**
- Sobha Foamex & Poly Product

Client: Wild Lotus Fashions Pvt. Ltd. | Total Area: 1,20,000 sqft | Location: Chhatabara, Khurdha, Bhubaneswar

Client: Bloom Crafts Pvt. Ltd. | Total Area: 20,000 sqft | Location: Khuntuni, Cuttack

Client: Jubilee Bottlers Pvt. Ltd. | Total Area: 1,00,000 sqft | Location: Chhatabar Industrial Estate, Khorda