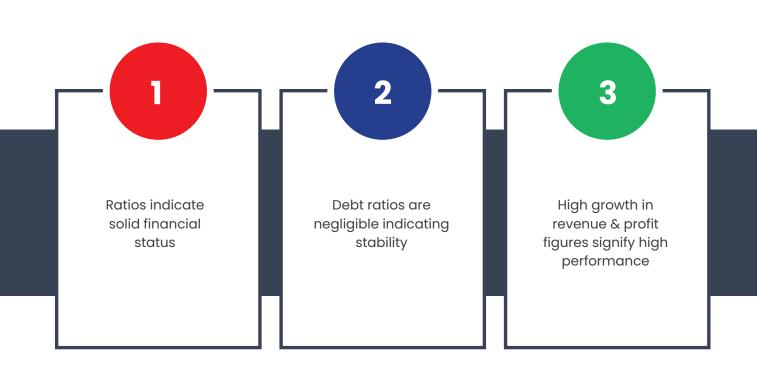

## FINANCIAL RATIOS

| s/N | Key Financial<br>Data / Ratio     | 2022-23 | 2021-22 | 2020-21 | 2019-20 | 2018-19 | 2017-18 | 2016-17 | 2015-16 |
|-----|-----------------------------------|---------|---------|---------|---------|---------|---------|---------|---------|
| 1   | Growth in Net<br>Sales            | 37.4%   | 62.7%   | 22.9%   | 29.7%   | 12.7%   | 49.4%   | 22.7%   | 83.7%   |
| 2   | Growth in Profit                  | 66.2%   | 53.6%   | -7.1%   | 98.7%   | 49.2%   | 254.5%  | 26.3%   | 48.9%   |
| 3   | Debt Equity Ratio                 | 0.05    | 0.04    | 0.03    | 0.02    | 0.06    | 0.04    | 0.01    | 0.03    |
| 4   | Debt Service<br>Coverage Ratio    | 6.6     | 18.8    | 20.9    | 34.9    | 16.0    | 25.9    | 130.6   | 42.1    |
| 5   | Return on Capital<br>Employed     | 42.0%   | 34.5%   | 40.8%   | 64.7%   | 66.6%   | 71.9%   | 31.9%   | 35.2%   |
| 6   | Retained Profit /<br>Total Assets | 9.7%    | 8.3%    | 6.5%    | 5.5%    | 4.4%    | 3.9%    | 1.0%    | 0.8%    |
| 7   | EBITDA Margin                     | 6.5%    | 5.6%    | 6.3%    | 7.5%    | 8.5%    | 7.2%    | 7.3%    | 6.8%    |
| 8   | TOL / TNW                         | 1.0     | 1.0     | 2.4     | 5.7     | 6.2     | 6.9     | 12.5    | 11.0    |