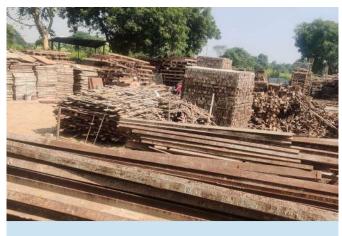

# Brick Plant, Yard & Store

## **Captive Brick Plant**

Production Capacity: 15L high quality fly ash bricks per month (Approx.)

**Shuttering Yard** 

**Store** 