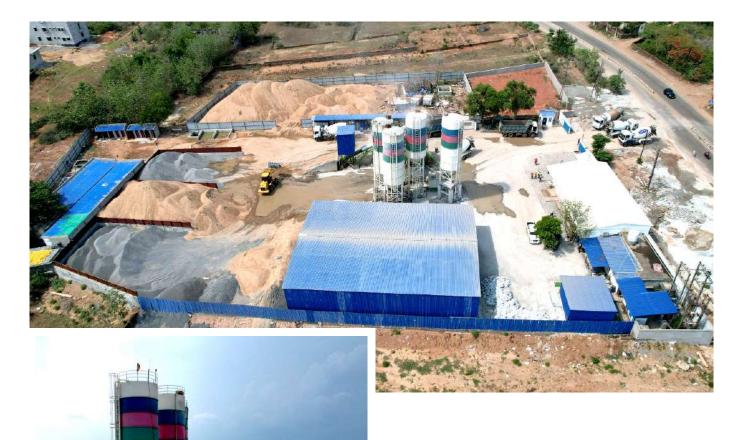

## **CAPTIVE RMC PLANT**

Production Capacity: 9,000 cum superior quality concrete per month (Approx.)