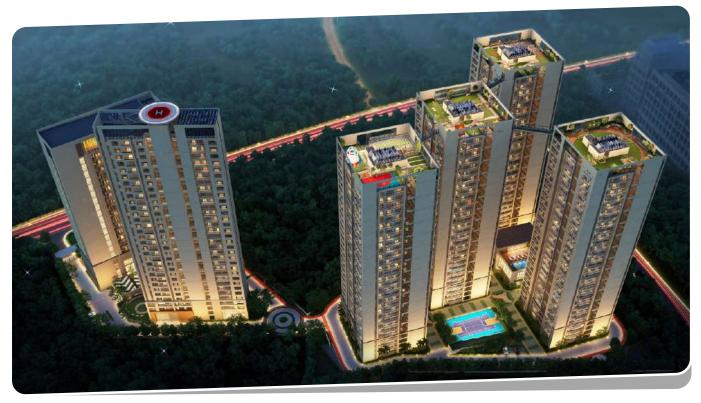

## PROJECTS IN PICTURES

Client: Assotech Sun Growth Adobe LLP | Total Area: 40,00,000 sqft | Location: Cuttack Bhubaneshwar Highway

Client: Assotech Sun Growth Adobe LLP | Total Area: 13,00,000 sqft | Location: Tagore Hill Road, Boreya, Ranchi, Jharkhand.