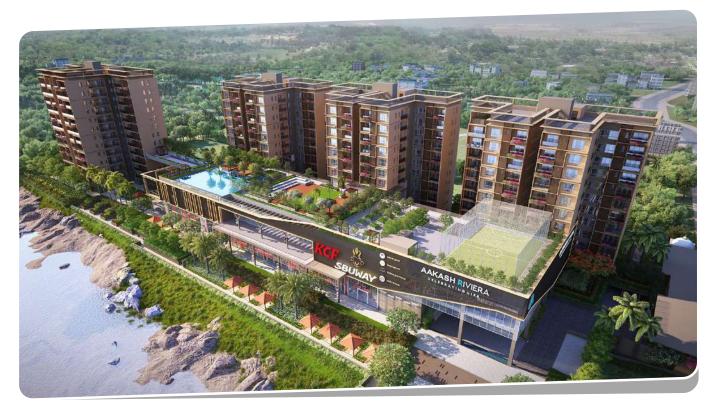

Client: Aakash India Projects and Builders Pvt. Ltd. | Total Area: 6,47,000 sqft | Location: Domhani Bridge, Jamshedpur

Client: Aakash India Projects and Builders Pvt. Ltd. | Total Area: 1,00,000 sqft | Location: Domhani Bridge, Jamshedpur