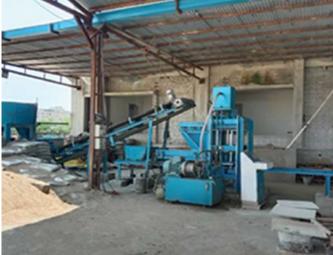

# Brick Plant, Yard & Store

## **Captive Brick Plant**

Production Capacity: 15L high quality fly ash bricks per month (Approx.)

**Shuttering Yard** 

**Store** 