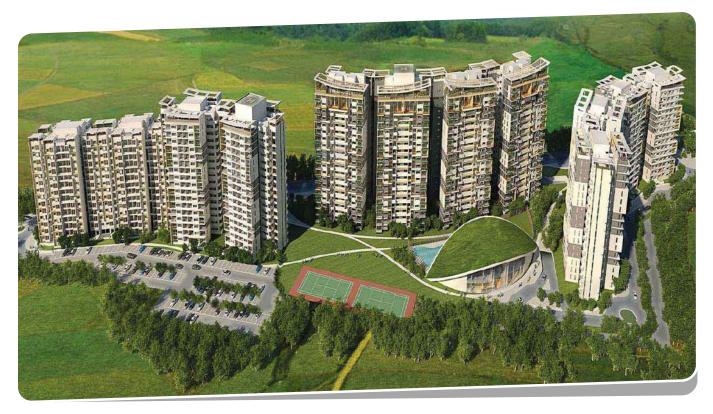

Client: Dalmia Cement (Bharat) Ltd. | Total Area: 75,000 sqft | Location: Kalinga Stadium, Jaydev Vihar, Bhubaneswar

Client: Evos Buildcon Pvt. Ltd. | Total Area: 14,10,000 sqft | Location: Raghunathpur, Bhubaneswar