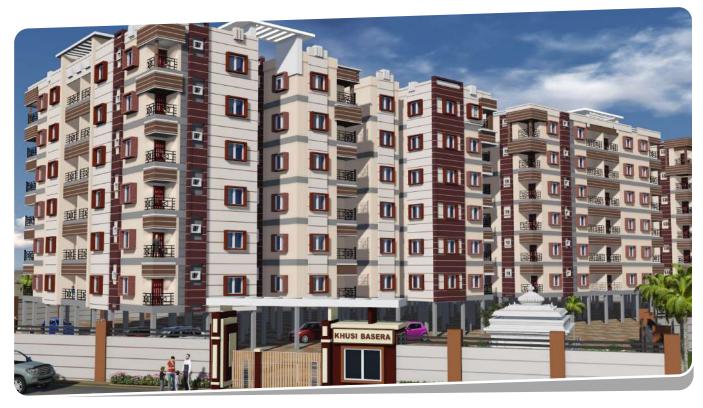

Client: Dion Infratech Pvt. Ltd. | Total Area: 1,60,000 sqft | Location: Dion River Front, Trisulia, Cuttack, Odisha

Client: Khushi Realcon Pvt. Ltd. | Total Area: 1,25,000 sqft | Location: Near Puri Canal, Naharkanta, Bhubaneswar

Client: Khushi Realcon Pvt. Ltd. | Total Area: 1,15,000 sqft | Location: Palasuni, Bhubaneswar

Client: Tata Steel / Jusco | Total Area: 1,25,000 sqft | Location: Kalinganagar, Jaipur Road, Odisha

Client: Trishakti & Crown Promotors & Builders | Total Area: 3,85,000 sqft | Location: Chandaka Road, Bhubaneswar