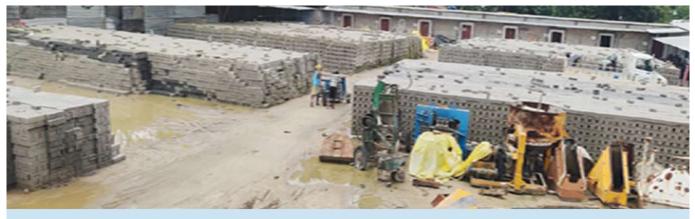

# Brick Plant, Yard & Store

## **Captive Brick Plant**

Production Capacity: 15L high quality fly ash bricks per month (Approx.)

**Shuttering Yard** 

**Store** 