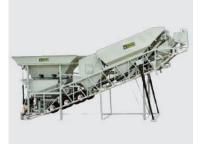

# MACHINES & ASSETS

In order to ensure that SPD is able to execute large scale projects with efficiency, It owns a range of assets and machineries such as fixed tower cranes, mobile tower cranes, concrete botching plants, backhoe loaders, concrete pumps, brick manufacturing plants, passenger hoists, builder hoists, bar cutting and bending machines, diesel generators, tractors, trucks and various forms of steel & aluminium shuttering material. The Company also has a dedicated team of professionals who ensure that the assets are well-maintained so that the desired performance / output is obtained.

Concrete Pump

**Batching Plants** 

Flyash Brick Plant

**Passenger Lifts** 

Backhoe Loader

**Self Loading Concrete Mixers** 

Mini Batching Plant

**Fixed Tower Crane** 