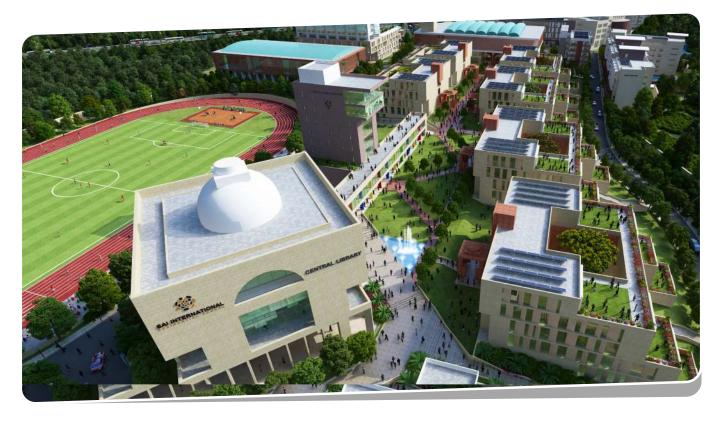

Client: Kalinga Institute of Industrial Technology | Total Area: 8,00,000 sqft | Location: Prashanti Vihar, KIIT, Bhubaneswar

Client: Kalinga Institute of Medical Sciences, Bhubaneswar | Total Area: 1,05,000 sqft | Location: KIMS, Patia, Bhubanewswar

Client: Kalinga Institute of Industrial Technology | Total Area: 2,00,000 sqft | Location: IT Park Rd, Patia, Bhubaneswar

Client: Kalinga Institute of Industrial Technology | Total Area: 95,000 sqft | Location: KIIT University Road, Patia, Bhubaneswar

Client: Kalinga Institute of Industrial Technology | Total Area: 1,50,000 sqft | Location: KIIT Campus, Patia, Bhubaneswar

Client: Kalinga Institute of Medical Sciences | Total Area: 2,90,000 sqft | Location: KIMS, Patia, Bhubanewswar