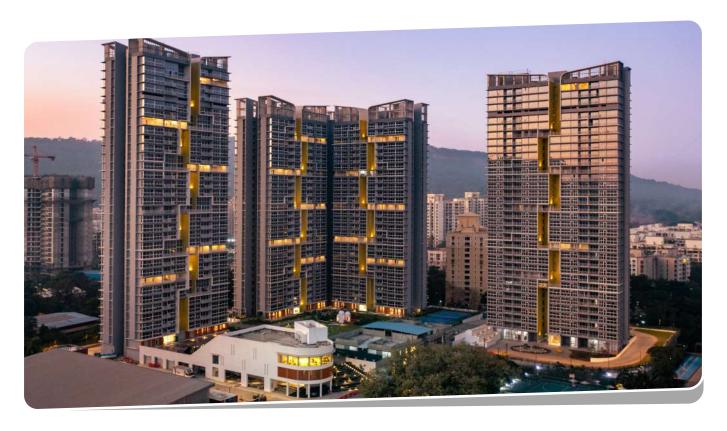

Client: Tata Realty and Infrastructure Limited | Total Area: 7,21,241 sqft | Location: Kalinga Nagar, Bhubaneswar

Client: Tata Realty and Infrastructure Limited | Total Area: 1,76,051 sqft | Location: Thane, Mumbai