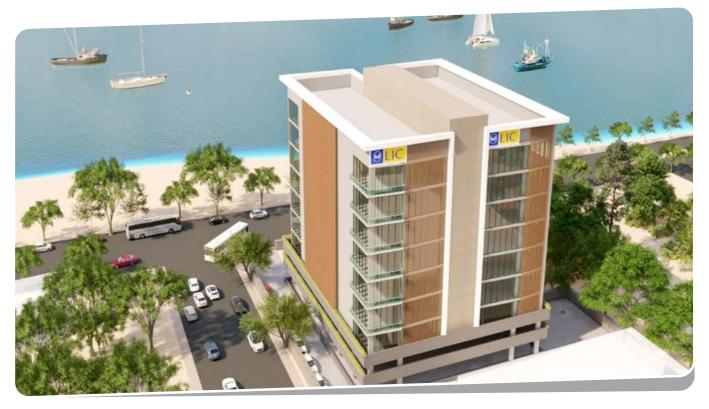

Client: Life Insurance Corporation of India | Total Area: 94,869 sqft | Location: Divisional office campus at Guwahati

Client: Sheetal Real Estate Private Limited | Total Area: 3,29,504 sqft | Location: Hulurisingha, Angul