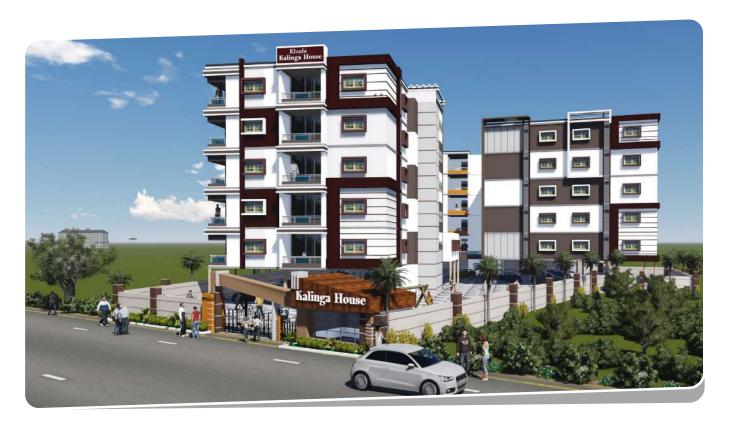

Client: Khushi Realcon Pvt. Ltd. | Total Area: 1,15,000 sqft | Location: Palasuni, Bhubaneswar

Client: Tata Steel / Jusco | Total Area: 1,25,000 sqft | Location: Kalinganagar, Jaipur Road, Odisha

Client: Trishakti & Crown Promotors & Builders | Total Area: 3,85,000 sqft | Location: Chandaka Road, Bhubaneswar