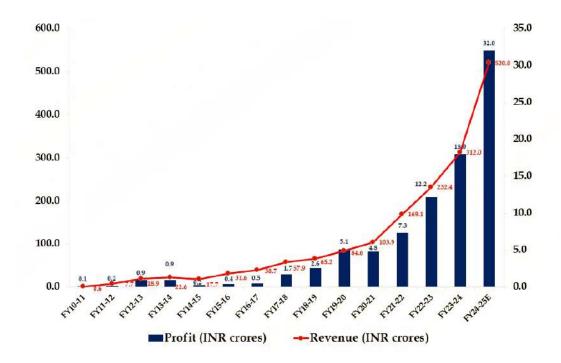

ge
- KIIT College(Girls & Boys Hostel)
- SOA Law College Hostel Sai School Extension Building
- C.V. Raman Hostel
- KIIT International
- **Extension Building**
- Adyant College
- Sai Jr. Cafeteria • Senior Secondary School
- Academic Block -SCBHS
- Guru Nanak EM School
- NIIS College

Aakash Institute

 Aakash Hostel · The Wisdom Tree Global School



#### Industrial / Warehouse

- Non-Plant Building for TAN Project
- Shivpujan Warehouse
- Wild Lotus Fashions
- Grand Storage Chhatabar
- Kingston Logistics Park Jubilee Bottlers
- Saizar Logistics Park
- JSPL HTC Plate Mills
- Kasturi Flour Mill **Bloom Crafts**
- Sobha Foamex & Poly Product



#### Stadium

Dalmia Bharat Gopichand Badminton Academy



## GROWTH **STORY**

#### SPD has experienced exponential growth: CAGR of Revenue ~62.1%



#### SPD: Staff & Labour strength has been increasing consistently





## FINANCIAL RATIOS

| s/N | Key Financial<br>Data / Ratio     | 2022-23 | 2021-22 | 2020-21 | 2019-20 | 2018-19 | 2017-18 | 2016-17 | 2015-16 |
|-----|-----------------------------------|---------|---------|---------|---------|---------|---------|---------|---------|
| 1   | Growth in Net<br>Sales            | 37.4%   | 62.7%   | 22.9%   | 29.7%   | 12.7%   | 49.4%   | 22.7%   | 83.7%   |
| 2   | Growth in Profit                  | 66.2%   | 53.6%   | -7.1%   | 98.7%   | 49.2%   | 254.5%  | 26.3%   | 48.9%   |
| 3   | Debt Equity Ratio                 | 0.05    | 0.04    | 0.03    | 0.02    | 0.06    | 0.04    | 0.01    | 0.03    |
| 4   | Debt Service<br>Coverage Ratio    | 6.6     | 18.8    | 20.9    | 34.9    | 1