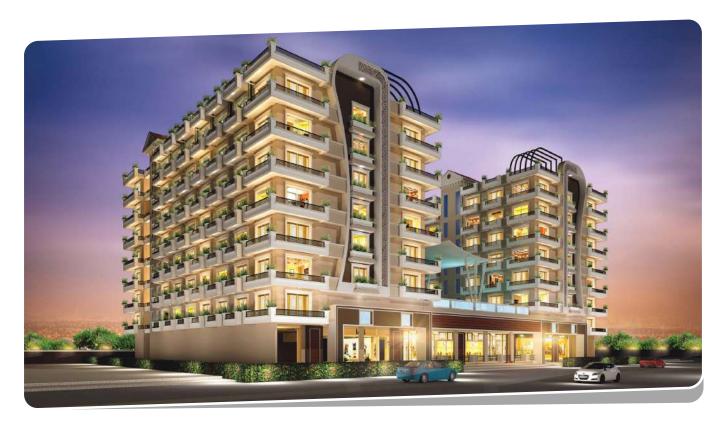

## PROJECTS IN PICTURES

Client: Assotech Sun Growth Adobe LLP | Total Area: 40,00,000 sqft | Location: Cuttack Bhubaneshwar Highway

Client: Assotech Sun Growth Adobe LLP | Total Area: 13,00,000 sqft | Location: Tagore Hill Road, Boreya, Ranchi, Jharkhand.