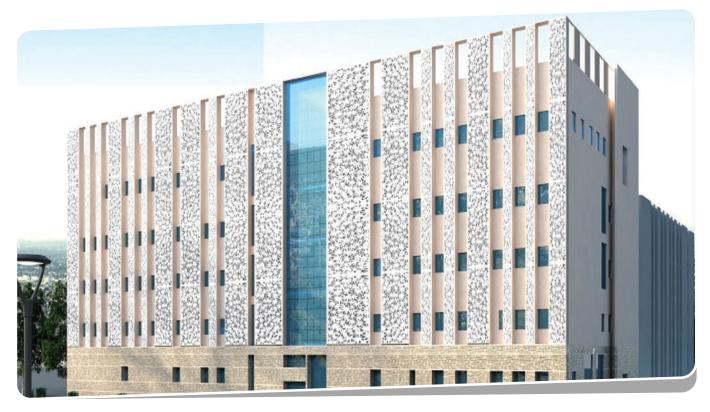

Client: Aryans Infrastructure Pvt. Ltd. | Total Area: 2,87,396 sqft | Location: Telengapentha, Cuttack, Odisha

Client: HSCC (India) Limited-NEIGRIHMS | Total Area: 1,48,926 sqft | Location: Shillong, Meghalaya