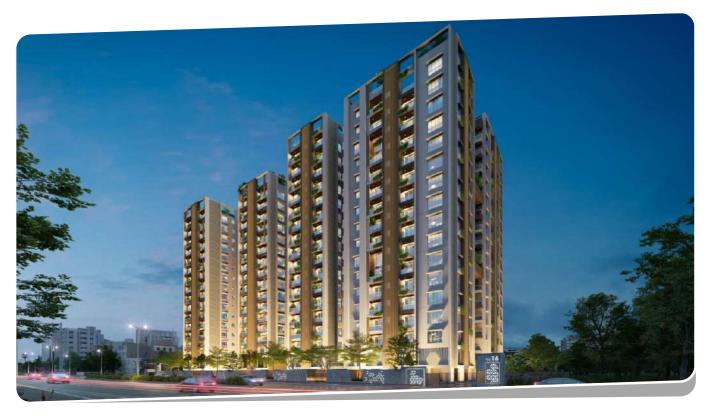

## PROJECTS IN PICTURES

Client: Assotech Sun Growth Adobe LLP | Total Area: 40,00,000 sqft | Location: Cuttack Bhubaneshwar Highway

Client: Assotech Sun Growth Adobe LLP | Total Area: 13,00,000 sqft | Location: Tagore Hill Road, Boreya, Ranchi, Jharkhand.