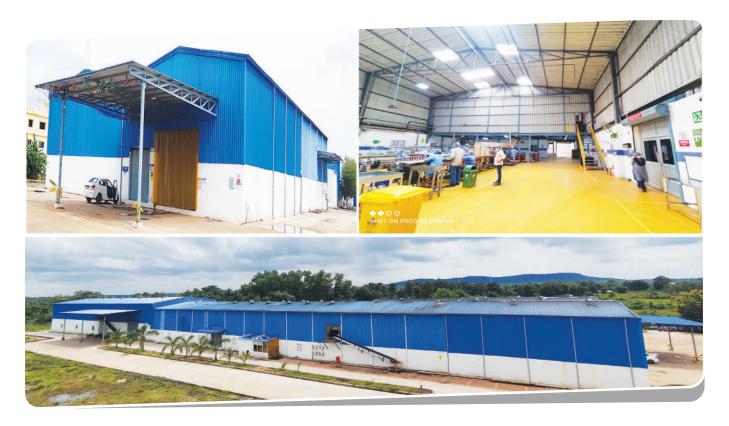

#### Industrial / Warehouse

- Non-Plant Building for TAN Project
- Shivpujan Warehouse
- Wild Lotus Fashions
- Grand Storage Chhatabar
- Kingston Logistics Park Jubilee Bottlers
- Saizar Logistics Park
- JSPL HTC Plate Mills
- Kasturi Flour Mill **Bloom Crafts**
- Sobha Foamex & Poly Product

Client: KTL Logistics & Services Limited | Total Area: 1,00,000 sqft | Location: Choudwar, Cuttack

Client: Saizar Enterprise Pvt. Ltd. | Total Area: 70,000 sqft | Location: Jajpur, Odisha

Client: TP Central Odisha Distribution Limited | Total Area: 58,665 sqft | Location: TPCODL Store, Bhubaneswar

Client: Shivpujan Merchants LLP | Total Area: 1,90,000 sqft | Location: Chhatabar Industrial Area, Khordha

Client: MGM Minerals Limited | Total Area: 1,20,000 sqft | Location: Dhenkanal, Odisha