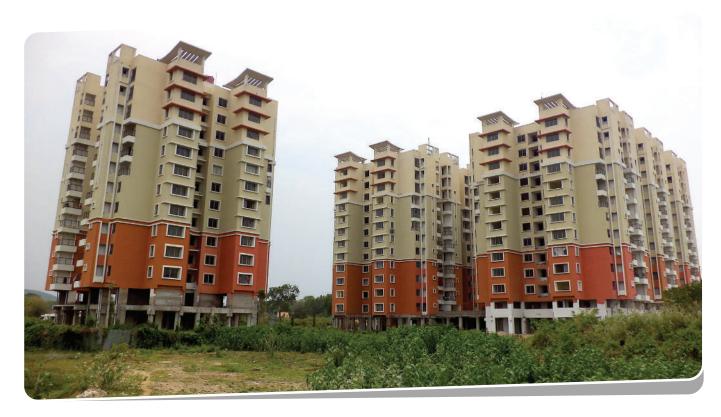

## PROJECTS IN PICTURES

Client: Assotech Sun Growth Adobe LLP | Total Area: 40,00,000 sqft | Location: Cuttack Bhubaneshwar Highway

Client: Assotech Sun Growth Adobe LLP | Total Area: 13,00,000 sqft | Location: Tagore Hill Road, Boreya, Ranchi, Jharkhand.