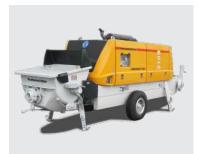

# MACHINES & ASSETS

In order to ensure that SPD is able to execute large scale projects with efficiency, It owns a range of assets and machineries such as fixed tower cranes, mobile tower cranes, concrete botching plants, backhoe loaders, concrete pumps, brick manufacturing plants, passenger hoists, builder hoists, bar cutting and bending machines, diesel generators, tractors, trucks and various forms of steel & aluminium shuttering material. The Company also has a dedicated team of professionals who ensure that the assets are well-maintained so that the desired performance / output is obtained.

Concrete Pump

**Batching Plants** 

Flyash Brick Plant

**Passenger Lifts** 

Backhoe Loader

**Self Loading Concrete Mixers** 

Mini Batching Plant

**Fixed Tower Crane** 