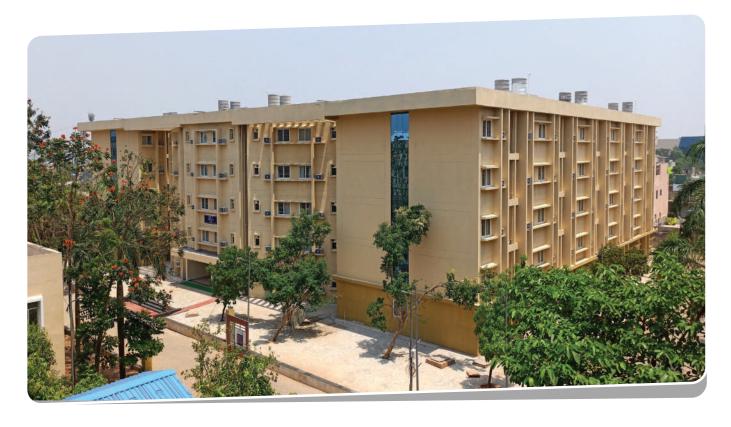

## PROJECTS IN PICTURES

Client: Assotech Sun Growth Adobe LLP | Total Area: 40,00,000 sqft | Location: Cuttack Bhubaneshwar Highway

Client: Assotech Sun Growth Adobe LLP | Total Area: 13,00,000 sqft | Location: Tagore Hill Road, Boreya, Ranchi, Jharkhand.