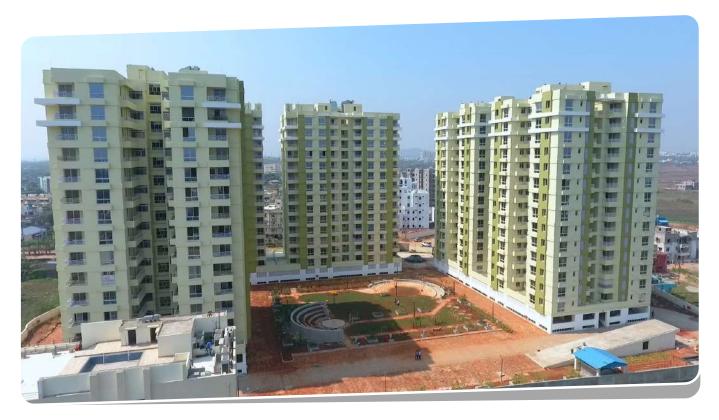

## PROJECTS IN PICTURES

Client: Assotech Sun Growth Adobe LLP | Total Area: 40,00,000 sqft | Location: Cuttack Bhubaneshwar Highway

Client: Assotech Sun Growth Adobe LLP | Total Area: 13,00,000 sqft | Location: Tagore Hill Road, Boreya, Ranchi, Jharkhand.