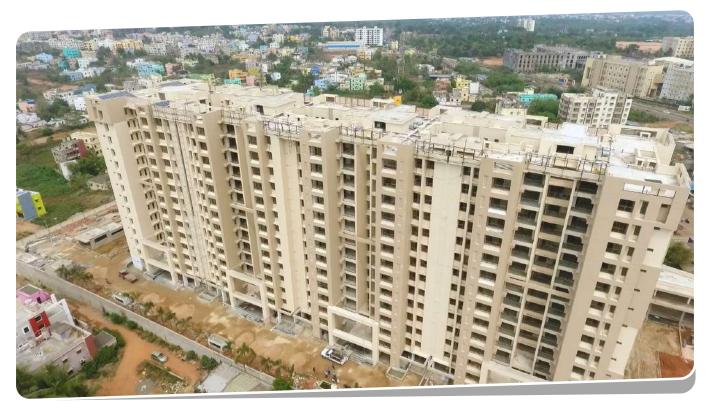

## PROJECTS IN PICTURES

Client: Assotech Sun Growth Adobe LLP | Total Area: 40,00,000 sqft | Location: Cuttack Bhubaneshwar Highway

Client: Assotech Sun Growth Adobe LLP | Total Area: 13,00,000 sqft | Location: Tagore Hill Road, Boreya, Ranchi, Jharkhand.